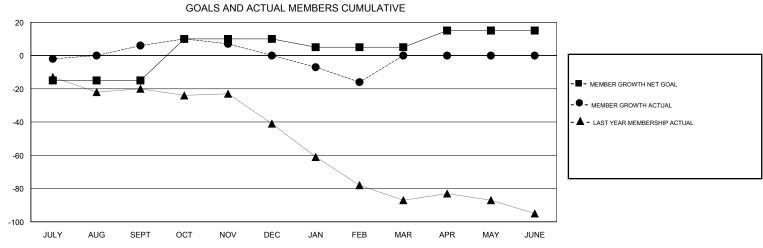

## MONTHLY MEMBERSHIP PROGRESS REPORT

Results as of: 02/28/2019

| GMT: CARLIUN  | LLOID         |             | LUCA          | ON GEORGIA                     |                           |                         | GMT CA                                       |
|---------------|---------------|-------------|---------------|--------------------------------|---------------------------|-------------------------|----------------------------------------------|
|               | Club          | )S          |               | Members  RESULTS FOR 2018-2019 |                           |                         |                                              |
|               | RESULTS FOR   | R 2018-2019 |               |                                |                           |                         |                                              |
| QUARTER       | NEW CLUB GOAL | NEW CLUBS   | DROPPED CLUBS | QUARTER                        | MEMBER GROWTH NET<br>GOAL | MEMBER GROWTH<br>ACTUAL | DROPPED MEMBERS ACTUAL (including transfers) |
| JULY/AUG/SEPT | 0             | 0           | 0             | JULY/AUG/SEPT                  | -15                       | 27                      | 20                                           |
| OCT/NOV/DEC   | 1             | 0           | 0             | OCT/NOV/DEC                    | 25                        | 21                      | 26                                           |
| JAN/FEB/MAR   | 0             | 0           | 0             | JAN/FEB/MAR                    | -5                        | 16                      | 30                                           |
| APR/MAY/JUNE  | 0             | 0           | 0             | APR/MAY/JUNE                   | 10                        | 0                       | 0                                            |